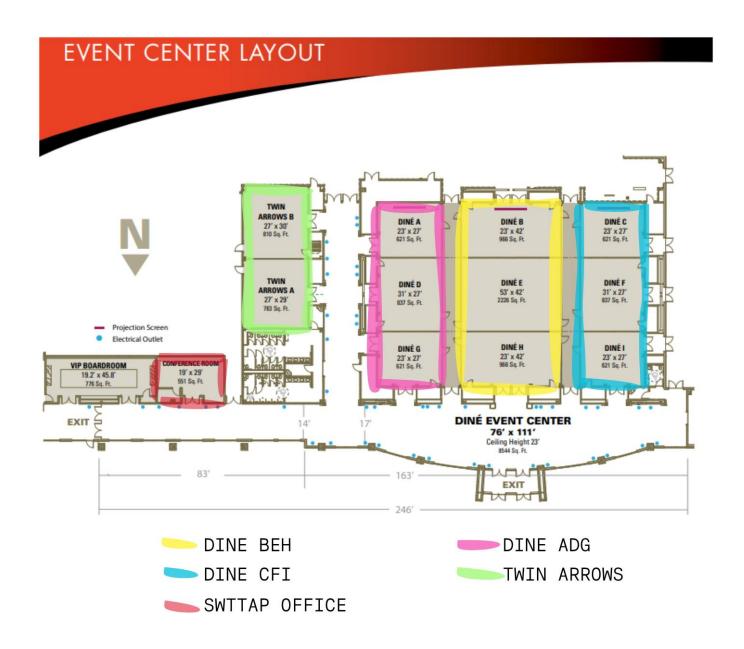

ttorney                      |
|                   |                                                                            |
|                   |                                                                            |

| THURSDAY, MARCH 14 |                                       |
|--------------------|---------------------------------------|
| 8:00 AM - 8:30 AM  | BREAKFAST [PROVIDED] I ROOM: Diné BEH |
| 8:30 AM – 12:00 PM | GENERAL SESSION ROOM: Diné BEH        |
|                    | WELCOME - Todd Macalady, SWTTAP       |
|                    | HOT TOPICS                            |
|                    | OPEN DISCUSSION                       |
|                    |                                       |
| 12:00 PM – 2:00 PM | CLOSING LUNCH   ROOM: Diné BEH        |





## Thank you to the Southwestern Tribal Technical Assistance Program Steering Committee!

| Southern Ute                 |
|------------------------------|
| Pueblo De Cochiti            |
| Pueblo of Isleta             |
| Nambe' Pueblo                |
| Pueblo of Pojoaque           |
| San Ildefonso Pueblo         |
| Santo Domingo Pueblo         |
| Pueblo of Zuni               |
| Fort Sill Apache             |
| Colorado River Indian Tribes |
| Fort McDowell Yavapai        |
| Gila River Indian Community  |
| San Carlos Apache            |

Tonto Apache

| Ute Mountain Ute      |
|-----------------------|
| Jicarilla Apache      |
| Pueblo of Jemez       |
| Ohkay Owingeh         |
| Pueblo of Sandia      |
| Santa Ana Pueblo      |
| Taos Pueblo           |
| Zia Pueblo